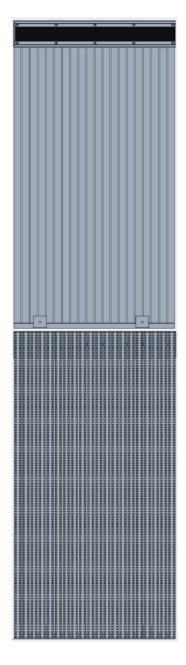

The unit cabinet size of the Transparent LED Display is 500(W)/1000(W)\*1000(H), which makes it easy to install and configure. The compact size of this used LED display ensures that it can be used in a variety of settings, including small retail stores and outdoor events. Additionally, the transparent design of this led light display allows for a high degree of customization, making it easy to integrate into any environment.

#### **Technical Parameters:**

| Maintenance            | 3 minutes/m2 easy maintenance                                                    |
|------------------------|----------------------------------------------------------------------------------|
| Manufacturing Location | Shenzhen, China                                                                  |
| Luminance              | ≥8000~12000CD/㎡                                                                  |
| Viewing Angle          | H/V≥110° V/V≥50°                                                                 |
| Product Category       | Transparent LED Display                                                          |
| Pixel Pitch            | 15.625mm                                                                         |
| Product Name           | Transparent LED Display The Ultimate Combination of Functionality and Aesthetics |
| LED Configuration      | DIP 346                                                                          |
| Waterproof Rating      | IP65                                                                             |
| Drive Mode             | Constant Current Static                                                          |