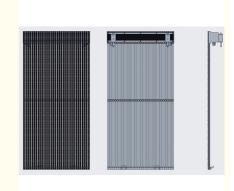

## **Product Specification**

| Waterproof Rating:                               | IP65                                                                                           |
|--------------------------------------------------|------------------------------------------------------------------------------------------------|
| <ul> <li>Refresh Frame<br/>Frequency:</li> </ul> | 60HZ                                                                                           |
| Drive Mode:                                      | Constant Current Static                                                                        |
| LED Configuration:                               | DIP 346                                                                                        |
| Unit Cabinet Size:                               | 500(W)/1000(W)*1000(H)                                                                         |
| Viewing Angle:                                   | H/V≥110° V/V≥50°                                                                               |
| Best Viewing Distance:                           | 10-350M                                                                                        |
| Power Consumption:                               | Intelligent Power Consumption Control                                                          |
| Highlight:                                       | IP65 led screen transparent,<br>Waterproof led screen transparent,<br>DIP 346 clear led screen |

The unit cabinet size of the Transparent LED Display is 500(W)/1000(W)\*1000(H), which makes it easy to install and configure. The compact size of this used LED display ensures that it can be used in a variety of settings, including small retail stores and outdoor events. Additionally, the transparent design of this led light display allows for a high degree of customization, making it easy to integrate into any environment.

#### **Technical Parameters:**

| Maintenance            | 3 minutes/m2 easy maintenance                                                    |
|------------------------|----------------------------------------------------------------------------------|
| Manufacturing Location | Shenzhen, China                                                                  |
| Luminance              | ≥8000~12000CD/㎡                                                                  |
| Viewing Angle          | H/V≥110° V/V≥50°                                                                 |
| Product Category       | Transparent LED Display                                                          |
| Pixel Pitch            | 15.625mm                                                                         |
| Product Name           | Transparent LED Display The Ultimate Combination of Functionality and Aesthetics |
| LED Configuration      | DIP 346                                                                          |
| Waterproof Rating      | IP65                                                                             |
| Drive Mode             | Constant Current Static                                                          |