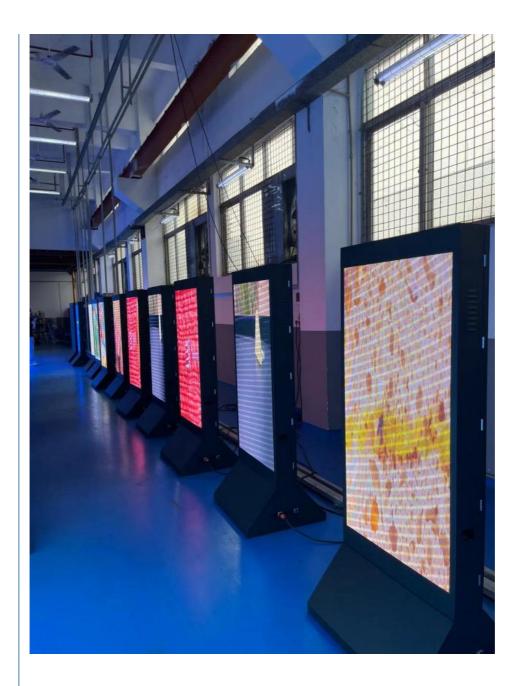

## More Images

#### **Outdoor machine:**

The outdoor allin-one machine is equipped with information publishing software, which can play audio and video, documents, pictures and other rich content, and has the unparalleled advantage oftransmitting information and expanding infuence in publicplaces. At the same time, compared with newspapers, magazines, radio, etc, the operating cost is the lowest. Only one-timeinvestment, and has lasting durability and allweather transmission of media information, through equipped with an interactivetouch system, touch it to faclitate customer self-inspection information content, human-computer interaction can improve satisfaction, high sensitivity of the machine, suitable for various occasions.