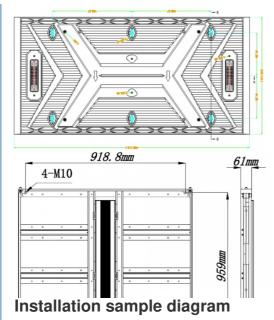

ower supply 、signal lines                  | 90     |
| Assembly parts | Screw, connecting plate                     |        |
|                | Sleeves,front and rear<br>maintenance tools |        |

#### Product feature.

- 1. It has a strong adaptability to outdoor environmental climate
- 2. The structure is hard connected and the entire process is wireless: The product structure adopts hard connection, is wireless throughout the process, and has a neat and beautiful appearance.
- 3. The profile box is lightweight, safe and reliable, and not prone to deformation: The LED display screen adopts a profiled box, with each box weighing only 23.5KG. It is flameretardant and fireproof, and is not prone to deformation under high-temperature conditions.

## Installation hole location diagram







## Shenzhen Googol Display Technology Co., Ltd

+8615766165492

jimmy.wenmy@gmail.com

@ googolled.com

2nd Floor, Building A, Area 1, Ganghuaxing Industrial Park, No. 2 Chongqing Road, Qiaotou Community, Fuhai Street, Bao'an District, Shenzhen