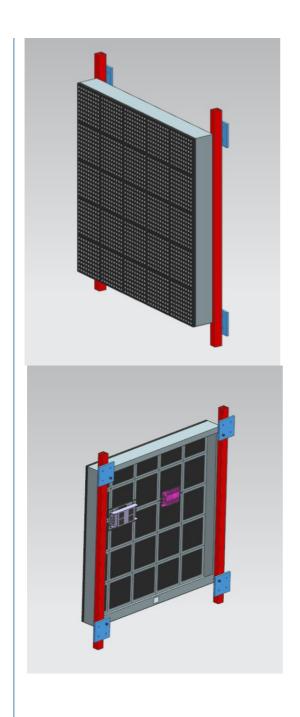

Maximum current of the module (A) ≤18A Maximum power consumption (W) ≤66W Cabinet module composition (W\*H) 4(W)\*2(H) Cabinet resolution (W\*H) 208\*208

Cabinet size (mm) 1000\*1000\*60mm

Cabinet material Profile box Typical lifespan (hrs) 100,000H

#### Accessory

| category       | Name                                        | Picure |
|----------------|---------------------------------------------|--------|
|                | Power supply 、signal lines                  | 90     |
| Assembly parts | Screw, connecting plate                     |        |
|                | Sleeves,front and rear<br>maintenance tools |        |