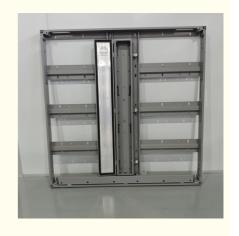

# P4.81 SMD1921 LED Display Module 104x52 Resolution IP66 Waterproof

### **Basic Information**

• Price: \$879/pieces >=1 pieces



## **Product Specification**

Color Temperature: 2000-9300 Adjustable

• Warranty: 1 Year -20°C-70°C • Operating Temperature: • Resolution: 208\*208 · Waterproof: lp66 Viewing Angle: 170° 7000:1 · Contrast Ratio: • Power Consumption: ≤500W . Refresh Rate: 3840HZ

• Mounting Options: Floor Stand, Custom Mount, Ceiling Mount,

Wall Mount

Yes

• Power Supply: 100-240V DC

Content Management

System:

• Sunlight Readable: Yes



## More Images







## **Product Description**





## Specification

item value
warranty 1 Year
type LED
application Outdoor
pixels P4.81
Content Management System Yes
Remote Device Management No

place of origin ShenZhen, China

Brightness 7000cd

Color Temperature 2000-9300 adjustable

Operating Temperature -20°C-70°C Resolution 208\*208 Waterproof ip66 Viewing