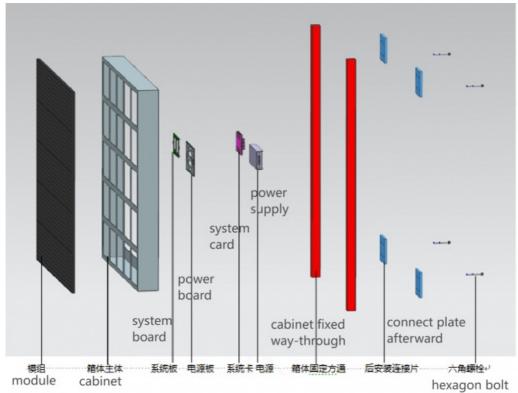

Maximum current of the module (A) ≤18A Maximum power consumption (W) ≤66W Cabinet module composition (W\*H) 4(W)\*2(H) Cabinet resolution (W\*H) 208\*208

Cabinet size (mm) 1000\*1000\*60mm

Cabinet material Profile box Typical lifespan (hrs) 100,000H

#### Accessory

| category       | Name                                        | Picure |
|----------------|---------------------------------------------|--------|
|                | Power supply 、signal lines                  | 90     |
| Assembly parts | Screw, connecting plate                     |        |
|                | Sleeves,front and rear<br>maintenance tools |        |