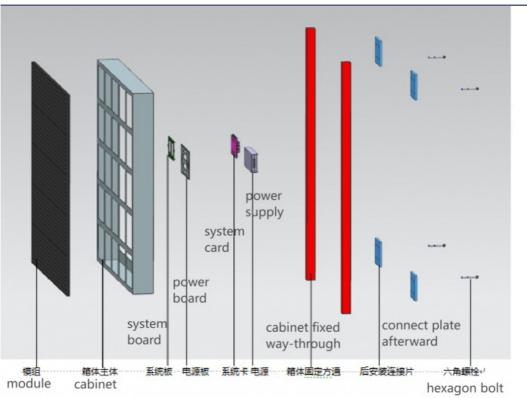

# P4 Outdoor LED Display Panel Front Rear Maintenance 4mm **Pixel**



### **Product Specification**

- Color Temperature:
- Warranty: 1 Year -20°C~60°C

3200K-9300K

240\*240

≥IP65

140°

5000:1

1920-3840

Floor Stand

Yes

Yes

VEO

217W/square Meter

AC100-240V, 50/60 (Hz)

Wall Mount, Ceiling Mount, Custom Mount,

- Operating Temperature:
- Resolution:
- Waterproof:
- Viewing Angle:
- Contrast Ratio:
- Power Consumption:
- Refresh Rate:
- Mounting Options:
- Power Supply:
- Content Management System:
- Sunlight Readable: Demote Device



#### More Images









## **Product Description**

# **Product Description**



# Specification

| item                      | value                                                                                                                                                                                                                                                                                                                                                      |
|---------------------------|------------------------------------------------------------------------------------------------------------------------------------------------------------------------------------------------------------------------------------------------------------------------------------------------------------------------------------------------------------|
| warranty