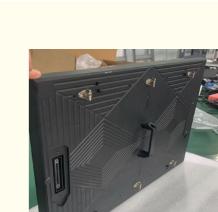

# P4 Outdoor LED Display Panel Front Rear Maintenance 4mm **Pixel**

| use                              | advertising publish, retail store, shopping mall, display of<br>dishes, self-service business, exhibition hall, welcome display,<br>wayfinding, airport, subway, elevator, Restaurant & Hotel<br>Supplies, Education, medical treatment |
|----------------------------------|-----------------------------------------------------------------------------------------------------------------------------------------------------------------------------------------------------------------------------------------|
| media available                  | Photo, EDA/CAD Models, datasheet, Other                                                                                                                                                                                                 |
| color                            | Full-color                                                                                                                                                                                                                              |
| model number                     | P4                                                                                                                                                                                                                                      |
| pixel density                    | 62500dots/square meter                                                                                                                                                                                                                  |
| Product name                     | SMD1921                                                                                                                                                                                                                                 |
| Module size (mm)(W*H)            | 480*320                                                                                                                                                                                                                                 |
| Cabinet size (mm)(W*H*D)         | 960*960*92                                                                                                                                                                                                                              |
| Cabinet module composition (W*H) | 2*3                                                                                                                                                                                                                                     |
| Cabinet weight(kg)               | 23                                                                                                                                                                                                                                      |
| Maintenance mode                 | Front and rear maintenance                                                                                                                                                                                                              |
| Texture of material              | Aluminum                                                                                                                                                                                                                                |
| Gray level                       | 65536                                                                                                                                                                                                                                   |
| Drive mode                       | 1/10 Constant Current Driving                                                                                                                                                                                                           |
| Frame change frequency (Hz)      | 30-120                                                                                                                                                                                                                                  |
| Company Profile                  |                                                                                                                                                                                                                                         |