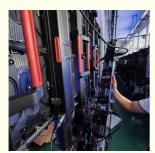

| use                              | advertising publish, retail store, shopping mall, display of<br>dishes, self-service business, exhibition hall, welcome display,<br>wayfinding, airport, subway, elevator, Restaurant & Hotel<br>Supplies, Education, medical treatment |
|----------------------------------|-----------------------------------------------------------------------------------------------------------------------------------------------------------------------------------------------------------------------------------------|
| media available                  | Photo, EDA/CAD Models, datasheet, Other                                                                                                                                                                                                 |
| color                            | Full-color                                                                                                                                                                                                                              |
| model number                     | P4                                                                                                                                                                                                                                      |
| pixel density                    | 62500dots/square meter                                                                                                                                                                                                                  |
| Product name                     | SMD1921                                                                                                                                                                                                                                 |
| Module size (mm)(W*H)            | 480*320                                                                                                                                                                                                                                 |
| Cabinet size (mm)(W*H*D)         | 960*960*92                                                                                                                                                                                                                              |
| Cabinet module composition (W*H) | 2*3                                                                                                                                                                                                                                     |
| Cabinet weight(kg)               | 23                                                                                                                                                                                                                                      |
| Maintenance mode                 | Front and rear maintenance                                                                                                                                                                                                              |
| Texture of material              | Aluminum                                                                                                                                                                                                                                |
| Gray level                       | 65536                                                                                                                                                                                                                                   |
| Drive mode                       | 1/10 Constant Current Driving                                                                                                                                                                                                           |
| Frame change frequency (Hz)      | 30-120                                                                                                                                                                                                                                  |
| Company Profile                  |                                                                                                                                                                                                                                         |