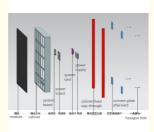

# P4 Outdoor LED Display Panel Front Rear Maintenance 4mm **Pixel**



### **Product Specification**

- Color Temperature:
- Warranty: 1 Year -20°C~60°C

3200K-9300K

240\*240

≥IP65

140°

5000:1

1920-3840

Floor Stand

Yes

Yes

VEO

217W/square Meter

AC100-240V, 50/60 (Hz)

Wall Mount, Ceiling Mount, Custom Mount,

- Operating Temperature:
- Resolution:
- Waterproof:
- Viewing Angle:
- Contrast Ratio:
- Power Consumption:
- Refresh Rate:
- Mounting Options:
- Power Supply:
- Content Management System:
- Sunlight Readable: Demote Device



#### More Images









## **Product Description**

# **Product Description**



# Specification

| item                      | value                                                                                                                                                                                                                                                                                                                                                      |
|---------------------------|------------------------------------------------------------------------------------------------------------------------------------------------------------------------------------------------------------------------------------------------------------------------------------------------------------------------