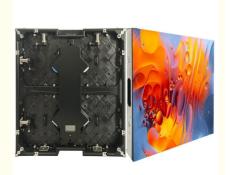

# P2.5 Indoor LED Display Video Wall with Cloud

### **Product Specification**

 Color Temperature: 2000K~10000K

Warranty: 1 Year -20°C~60°C • Operating Temperature:

Resolution: 1920×1080 (1080p), 3840×2160 (4K),

7680×4320 (8K)

Cloud-Based CMS, Yes

• Viewing Angle: 178°

. Contrast Ratio: 10000:1, 3000:1, 5000:1

. Refresh Rate: ≥3840Hz

• Mounting Options: Custom Mount, Wall Mount

• Power Supply: 100-240V AC

 Content Management System:

 Sunlight Readable: Yes

. Color Gamut: Adobe RGB 98%, P3 Cinema 99%