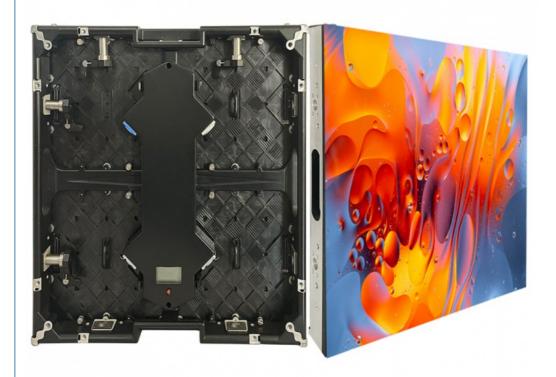

# P2.5 Indoor LED Display Video Wall with Cloud

#### **Basic Information**

 Minimum Order Quantity: 2 pieces

• Price: \$129/pieces 2-499 pieces



### **Product Specification**

 Color Temperature: 2000K~10000K

Warranty: 1 Year -20°C~60°C • Operating Temperature:

Resolution: 1920×1080 (1080p), 3840×2160 (4K),

7680×4320 (8K)

Cloud-Based CMS, Yes

• Viewing Angle: 178°

. Contrast Ratio: 10000:1, 3000:1, 5000:1

. Refresh Rate: ≥3840Hz

• Mounting Options: Custom Mount, Wall Mount

• Power Supply: 100-240V AC

 Content Management System:

 Sunlight Readable: Yes

. Color Gamut: Adobe RGB 98%, P3 Cinema 99%

. HDR Support: YES





### More Images







# **Product Description**



# Specification

item value
warranty 1 Year
type LED
application indoor
pixels 2MM, 3MM

Content Management System Cloud-Based CMS, Yes
Remote Device Management Cloud-Based RDM Platform

place of origin China

Guangdong

Brightness300-1000cdColor Temperature $2000\text{K}\sim10000\text{K}$ Operating Temperature $-20^{\circ}\text{C}\sim60^{\circ}\text{C}$ 

Resolution 1920×1080 (1080p), 3840×2160 (4K), 7680×4320 (8K)

Viewing Angle 178°

Contrast Ratio 10000:1, 3000:1, 5000:1

Refresh Rate ≥3840Hz

Mounting options Custom Mount, wall mount

Power Supply 100-240V AC

Sunlight Readable Yes

Color Gamut Adobe RGB 98%, P3 Cinema 99%

HDR Support YES

brand name Googol

advertising publish use

media available datasheet

color VIDEO FULL COLOR

P2 P2.5 P3 P4 model number

pixel density >160000