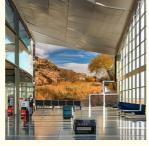

# P2.5 Indoor LED Display Video Wall with Cloud

#### **Basic Information**

 Minimum Order Quantity: 2 pieces

• Price: \$129/pieces 2-499 pieces



### **Product Specification**

 Color Temperature: 2000K~10000K

Warranty: 1 Year -20°C~60°C • Operating Temperature:

Resolution: 1920×1080 (1080p), 3840×2160 (4K),

7680×4320 (8K)

Cloud-Based CMS, Yes

• Viewing Angle: 178°

. Contrast Ratio: 10000:1, 3000:1, 5000:1

. Refresh Rate: ≥3840Hz

• Mounting Options: Custom Mount, Wall Mount

• Power Supply: 100-240V AC

 Content Management System:

 Sunlight Readable: Yes

. Color Gamut: Adobe RGB 98%, P3 Cinema 99%

. HDR Support: YES





### More Images







# **Product Description**



# Specification

item value
warranty 1 Year
type LED
application indoor
pixels 2MM, 3MM

Content Management System Cloud-Based CMS, Yes
Remote Device Management Cloud-Based RDM Platform

place of origin China

Guangdong

Brightness300-1000cdColor Temperature $2000\text{K}\sim10000\text{K}$ Operating Temperature $-20^{\circ}\text{C}\sim60^{\circ}\text{C}$ 

Resolution 1920×1080 (1080p), 3840×2160 (4K), 7680×4320 (8K)

Viewing Angle 178°

Contrast Ratio 10000:1, 3000:1, 5000:1

Refresh Rate ≥3840Hz

Mounting options Custom Mount, wall mount

Power Supply 100-240V AC

Sunlight Readable Yes

Color Gamut Adobe RGB 98%, P3 Cinema 99%

HDR Support YES

brand name Googol

advertising publish use

media available datasheet

color VIDEO FULL COLOR

P2 P2.5 P3 P4 mode