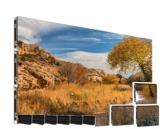

# P2.5 Indoor LED Display Video Wall with Cloud

#### **Basic Information**

 Minimum Order Quantity: 2 pieces

• Price: \$129/pieces 2-499 pieces



### **Product Specification**

 Color Temperature: 2000K~10000K

Warranty: 1 Year -20°C~60°C • Operating Temperature:

Resolution: 1920×1080 (1080p), 3840×2160 (4K),

7680×4320 (8K)

Cloud-Based CMS, Yes

• Viewing Angle: 178°

. Contrast Ratio: 10000:1, 3000:1, 5000:1

. Refresh Rate: ≥3840Hz

• Mounting Options: Custom Mount, Wall Mount

• Power Supply: 100-240V AC

 Content Management System:

 Sunlight Readable: Yes

. Color Gamut: Adobe RGB 98%, P3 Cinema 99%

. HDR Support: YES





### More Images







# **Product Description**



# Specification

item value
warranty 1 Year
type LED
application indoor
pixels 2MM, 3MM

Content Management System Cloud-Based CMS, Yes
Remote Device Management Cloud-Based RDM Platform

place of origin China

Guangdong

Brightness300-1000cdColor Temperature $2000\text{K}\sim10000\text{K}$ Operating Temperature $-20^{\circ}\text{C}\sim60^{\circ}\text{C}$ 

Resolution 1920×1080 (1080p), 3840×2160 (4K), 7680×4320 (8K)

Viewing Angle 178°

Contrast Ratio 10000:1, 3000:1, 5000:1

Refresh Rate ≥3840Hz

Mounting options Custom Mount, wall mount

Power Supply 100-240V AC

Sunlight Readable Yes

Color Gamut Adobe RGB 98%, P3 Cinema 99%

HDR Support YES

brand name Googol

advertising publish use

media available datasheet

color VIDEO FULL CO