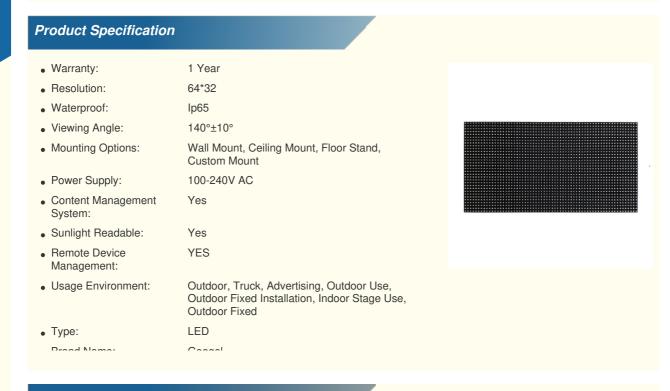

# Specification

| 1                         |                                                                                                       |
|---------------------------|-------------------------------------------------------------------------------------------------------|
| item                      | value                                                                                                 |
| warranty                  | 1 Year                                                                                                |
| type                      | LED                                                                                                   |
| application               | Outdoor                                                                                               |
| pixels                    | P5                                                                                                    |
| Content Management System | Yes                                                                                                   |
| Remote Device Management  | YES                                                                                                   |
| place of origin           | Shenzhen, China                                                                                       |
| Brightness                | 5000cd                                                                                                |
| Resolution                | 64*32                                                                                                 |
| Waterproof                | ip65                                                                                                  |
| Viewing Angle             | 140°±10°                                                                                              |
| Mounting options          | wall mount, ceiling mount, Floor stand, Custom Mount                                                  |
| Power Supply              | 100-240V AC                                                                                           |
| Sunlight Readable         | Yes                                                                                                   |
| Usage environment         | Outdoor, Truck, Advertising, Outdoor use, outdoor fixed installation, indoor stage use, outdoor fixed |

| brand name      | Googol                                                                                                                                                                                                                       |
|-----------------|------------------------------------------------------------------------------------------------------------------------------------------------------------------------------------------------------------------------------|
| use             | advertising publish, retail store, shopping mall, display of<br>dishes, welcome display, self-service business, exhibition hall,<br>medical treatment, Restaurant & Hotel Supplies, elevator,<br>subway, airport, wayfinding |
| media available | Photo, datasheet                                                                                                                                                                                                             |
| color           | Full-color                                                                                                                                                                                                                   |
| model number    | P5                                                                                                                                                                                                                           |
| pixel density   | 40000dots/square meter                                                                                                                                                                                                       |
| Scan mode       | 8 scan                                                                                                                                                                                                                       |